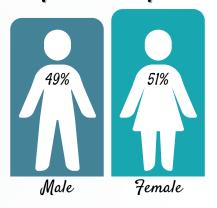

# 2024 Key Demographics

The Run for Radcliffe is a true Family Event!

With runners ranging in age from 5 to 81, and many participants traveling from the surrounding Delmarva area, your sponsorship will be viewed by hundreds of race participants and visitors with spending power. The Chestertown Tea Party Festival typically attracts crowds of up to 15,000 visitors each year.

Secure your opportunity by reserving a tax-break-qualifying sponsorship for this year's race!



Participation by Age



### Participation by Gender



## Participation by Location

📀 21 Locations with more than 5 Registrations 🤇



Participants from 121 Cities and 20 States



April 25, 2025

Carolyn Thompson
Sponsorship Coordinator
cthompson@radcliffecreekschool.org

Laura Livingston
Race Organizer
llivingston@radcliffecreekschool.org

Sponsorships are due by: April 25, 2025

#### Title Sponsorship . . . . . . . . . . . . . . \$10,000

If you're looking to make an impact, this is for you! Only **ONE** Available! Includes all the Perks of the Top Finisher Sponsorship, PLUS:

• Your organization will be featured as The Official Run for Radcliffe Sponsor with your company's logo prominently incorporated into all marketing & signage.

#### Top Finisher Sponsorship . . . . . . . . . . \$5,000

Includes all the Perks of the Sprinter Sponsor