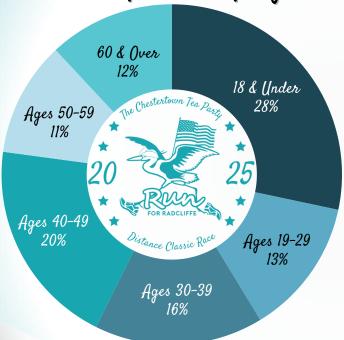

# 2024 Key Demographics

The Run for Radcliffe is a true Family Event!

With runners ranging in age from 5 to 81, and many participants traveling from the surrounding Delmarva area, your sponsorship will be viewed by hundreds of race participants and visitors with spending power. The Chestertown Tea Party Festival typically attracts crowds of up to 15,000 visitors each year.

Secure your opportunity by reserving a tax-break-qualifying sponsorship for this year's race!

Participation by Age