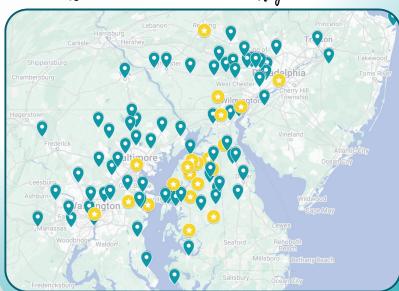

## Participation by Location

📀 21 Locations with more than 5 Registrations 🤇

Participants from 121 Cities and 20 States

April 25, 2025

Carolyn Thompson
Sponsorship Coordinator
cthompson@radcliffecreekschool.org